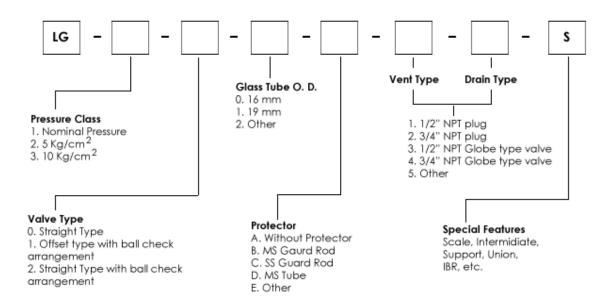

## TUBULAR LEVEL GAUGE

TUBULAR LEVEL GAUGE IS THE SIMPLEST FORM OF LEVEL INDICATION IN PROCESS INDUSTRY. IT IS SIMPLE AND RELIABLE DEVICE FOR DIRECT READING IN ATMOSPHERIC OR PRESSURIZED TANK APPLICATIONS. IT IS MOUNTED PARALLEL, ALONG THE SIDE OF TANK. AS THE PROCESS LEVEL FLUCTUATES, THE LEVEL IN THE TRANSPARENT GLASS TUBE CHANGES ACCORDINGLY AND GIVES LOCAL LIQUID INDICATION.



## MODEL NUMBER OF TUBULAR LEVEL GAUGE





## D. K. Instruments Pvt. Ltd.

An ISO 9001:2008 Certified Company

76/2, Selimpur Road, Dhakuria, Kolkata – 700 031. Ph. No.: 91-33-2415 1310 / 2405 0944, Fax: 91-33-2415 2311.

E-mail: info@dkinstruments.com, Web Site: www.dkinstruments.com

Marketed By: