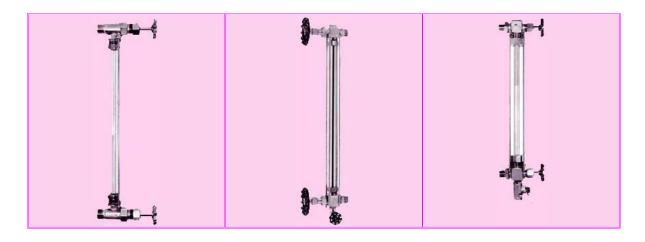

## TUBULAR LEVEL GAUGE

TUBULAR LEVEL GAUGE IS THE SIMPLEST FORM OF LEVEL INDICATION IN PROCESS INDUSTRY. IT IS SIMPLE AND RELIABLE DEVICE FOR DIRECT READING IN ATMOSPHERIC OR PRESSURIZED TANK APPLICATIONS. IT IS MOUNTED PARALLEL, ALONG THE SIDE OF TANK. AS THE PROCESS LEVEL FLUCTUATES, THE LEVEL IN THE TRANSPARENT GLASS TUBE CHANGES ACCORDINGLY AND GIVES LOCAL LIQUID INDICATION.