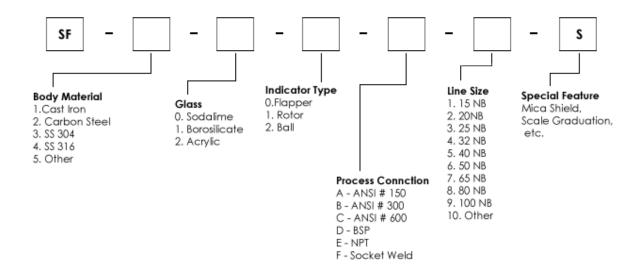

## SIGHT FLOW INDICATOR

The **Model SF-100** is a Flanged/Screwed Sight Flow Indicator with a cast/fabricated body. This sight flow indicator provides visual observation and monitoring of the process flow stream. Available devices to enhance visibility include flapper and rotor. Bodies are available in Brass, Cast Iron, Carbon Steel and Stainless Steel. Special alloys are also available. Standard units are available in 150#, 300# and 600# ANSI ratings.



## MODEL NUMBER OF SIGHT FLOW INDICATOR





## D. K. Instruments Pvt. Ltd.

An ISO 9001:2008 Certified Company

76/2, Selimpur Road, Dhakuria, Kolkata - 700 031.

Ph. No.: 91-33-2415 1310 / 2405 0944, Fax: 91-33-2415 2311.

E-mail: info@dkinstruments.com, Web Site: www.dkinstruments.com

Marketed By: