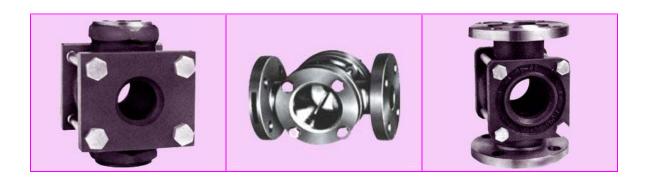

## SIGHT FLOW INDICATOR

The **Model SF-100** is a Flanged/Screwed Sight Flow Indicator with a cast/fabricated body. This sight flow indicator provides visual observation and monitoring of the process flow stream. Available devices to enhance visibility include flapper and rotor. Bodies are available in Brass, Cast Iron, Carbon Steel and Stainless Steel. Special alloys are also available. Standard units are available in 150#, 300# and 600# ANSI ratings.