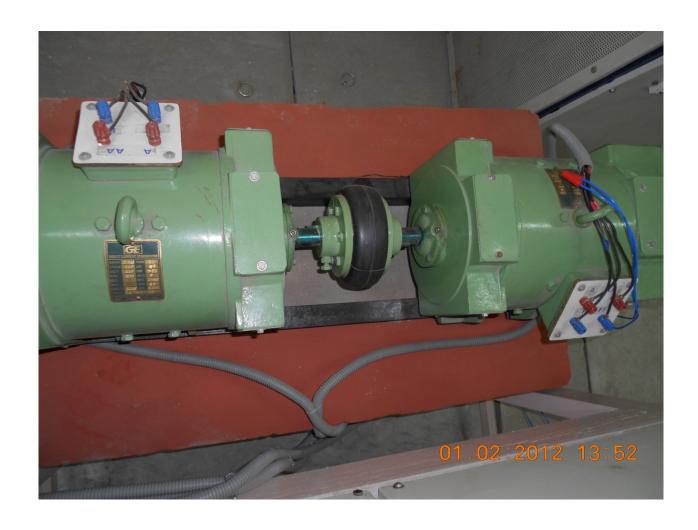

## AC TO DC (MG SET)

Prime mover:

Squirrel cage Induction motor 5 / 7.5HP, 440V AC, 3Phase, 50Hz, 1440rpm.

Generator:

3/5kw, 220 or 440v, DC Shunt/ Series/ Compound generator 1440rpm.

Both Alternator & DC Motor will be horizontal foot mounted type, continuously rated, self ventilated dynamically balanced and will have E/B class Insulation confirming to IS 4722. Coupling & mounting:

Both the machines will be coupled together through flexible coupling on a fabricated M.S. Channel iron base plate.

Control Panel for the above set consists of

**AC Motor side:** Ammeter, Voltmeter, Indicating lamps, DOL/ Star delta starter, 3Phase Rotory ON/OFF switch, fuses, Main MCB with instantaneous short circuit/ delayed over current relay, internally wired & binding posts provided for easy connections.