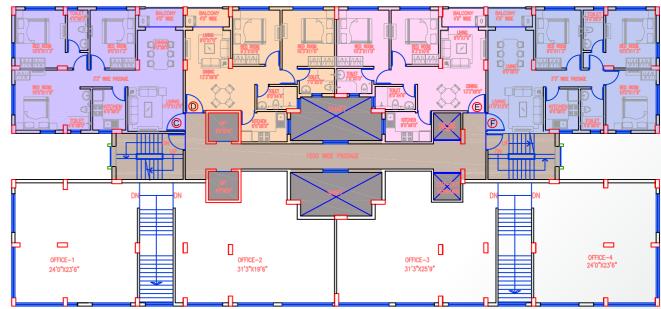

## BLOCK : 2 GROUND FLOOR & FIRST FLOOR PLAN

| COMMERCIAL             | AREA(SQFT.) | FLAT TYPE | AREA(SQFT.) | внк |
|------------------------|-------------|-----------|-------------|-----|
| 1,4                    | 886         | D,E       | 873         | 2   |
| COMMERCIAL AREA(SQFT.) |             | FLAT TYPE |             | внк |
|                        |             |           |             |     |

FIRST FLOOR PLAN