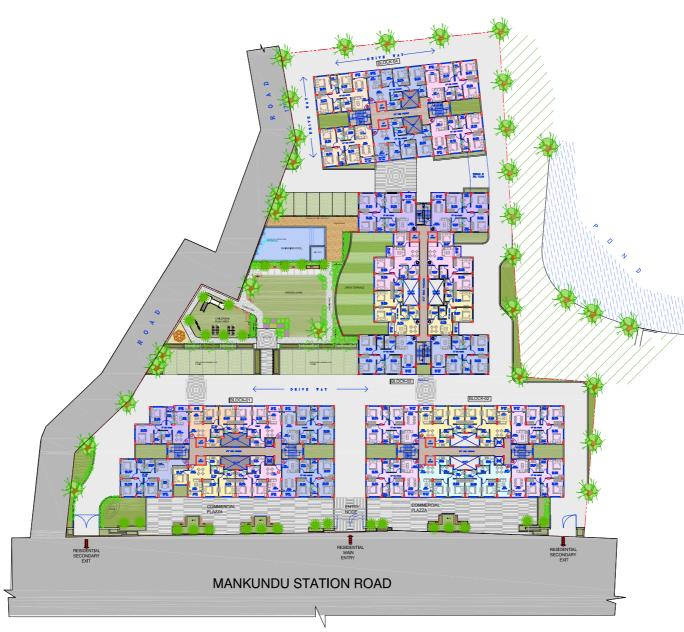

ensures this new home blends seamlessly into landscape.



### Baby Sitting

Families are at the heart of the Complex. Enjoy your workout while your child enjoys time in our child care center.



#### Children's play zone

The colorful children's play areas provide young dwellers with a feast of fun.





# exceptional sports and recreation facilities

Sabuj Swapno, the unparalleled living paradise is uniquely conceptualized for a perfect stylish living. These fully furnished apartments will leave you pleasingly surprised with a plethora of world class facilities - From Gymnasium to Swimming Pool; Chess to Carom, Baby Sitting to Children Play Zone; High Level Security to Landscape Garden: Facilities to pamper you with Comforts for an Elegant and Ravishing Lifestyle.

# OVERALL LAYOUT

S



## BLOCK : 1 GROUND FLOOR & FIRST FLOOR PLAN



### GROUND FLOOR PLAN

| COMMERCIAL | AREA(SQFT.) | COMMERCIAL | AREA(SQFT.) |
|------------|-------------|------------|-------------|
| 1          | 379         | 6          | 374         |
| COMMERCIAL | AREA(SQFT.) | COMMERCIAL | AREA(SQFT.) |
| 2          | 569         | 7          | 393         |
| COMMERCIAL | AREA(SQFT.) | COMMERCIAL | AREA(SQFT.) |
| 3          | 441         | 8          | 449         |
| COMMERCIAL | AREA(SQFT.) | COMMERCIAL | AREA(SQFT.) |
| 4          | 300         | 9          | 504         |
| COMMERCIAL | AREA(SQFT.) | COMMERCIAL | AREA(SQFT.) |
| 5          | 406         | 10         | 379         |

| COMMERCIAL                    | AREA(SQFT.)                 | FLAT TYPE | AREA(SQFT.)        | ВНК      |
|-