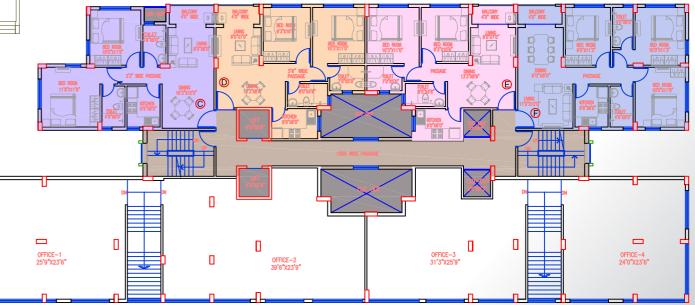

------|----------|
| 1                             | 949                         | С         | 973                | 2        |
| COMMERCIAL AREA(SQFT.)        |                             | FLAT TYPE | AREA(SQFT.)        | внк      |
| 2                             | 1339                        | D         | 873                | 2        |
|                               |                             |           |                    |          |
| COMMERCIAL                    | AREA(SQFT.)                 | FLAT TYPE | AREA (SQFT.)       | внк      |
| COMMERCIAL<br>3               | <b>AREA</b> (SQFT.)<br>1040 | FLAT TYPE | AREA(sqft.)<br>872 | внк<br>2 |
| COMMERCIAL<br>3<br>COMMERCIAL | 1040                        | _         |                    |          |

S

Ν

FIRST FLOOR PLAN







BLOCK:1

S

## BLOCK : 2 GROUND FLOOR & FIRST FLOOR PLAN



| COMMERCIAL             | AREA(SQFT.) | FLAT TYPE | AREA(SQFT.) | внк |
|------------------------|-------------|-----------|-------------|-----|
| 1,4                    | 886         | D,E       | 873         | 2   |
| COMMERCIAL AREA(SQFT.) |             | FLAT TYPE |             | внк |
|                        |             |           |             |     |

FIRST FLOOR PLAN



### GROUND FLOOR PLAN

| COMMERCIAL     | AREA(SQFT.) |
|----------------|-------------|
| SHOP/ SHOWROOM | 3829        |

S

# BLOCK : 2 TYPICAL FLOOR PLAN (2nd to 7th)



| FLAT TYPE    | AREA(SQFT.) | внк |
|--------------|-------------|-----|
| A,D,<br>E ,H | 873         | 2   |
|              |             |     |
| FLAT TYPE    | AREA(SQFT.