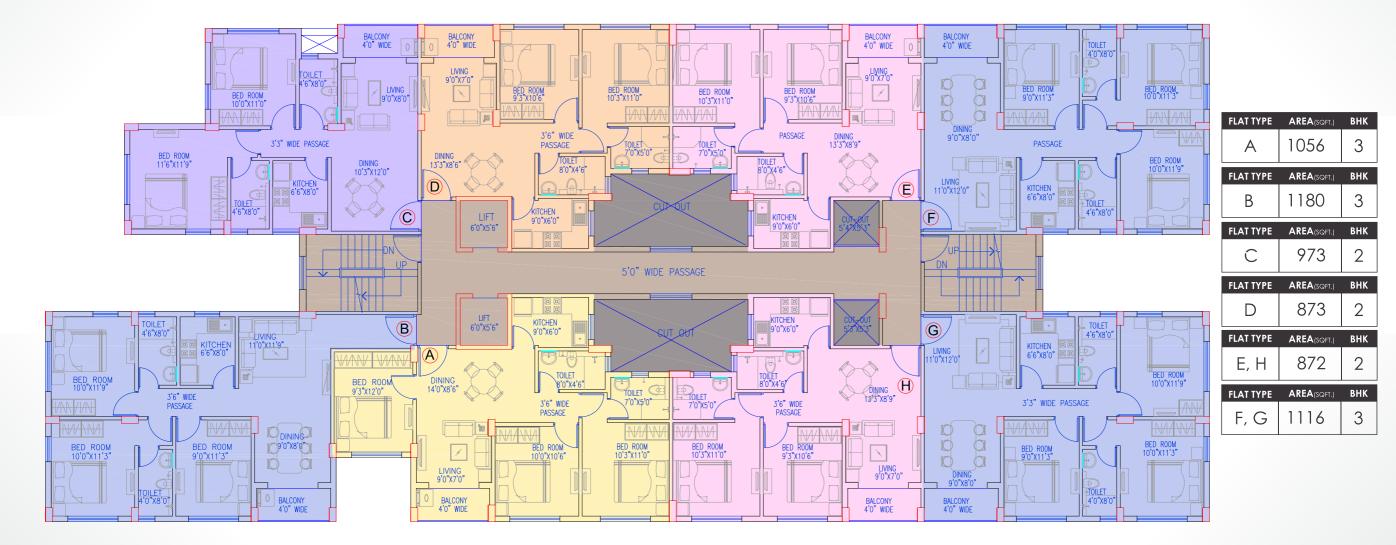

# BLOCK : 2 TYPICAL FLOOR PLAN (2nd to 7th)

| FLAT TYPE    | AREA(SQFT.) | внк |
|--------------|-------------|-----|
| A,D,<br>E ,H | 873         | 2   |
|              |             |     |
| FLAT TYPE    | AREA(SQFT.) | внк |

S

Ν

| FLAT TYPE | AREA(SQFT.) | внк |
|-----------|-------------|-----|
| A,B       | 1116        | 3   |
| FLAT TYPE | AREA(SQFT.) | внк |
| C,F       | 1049        | 3   |
| FLAT TYPE | AREA(SQFT.) | внк |
| D,E       | 1116        | 2   |