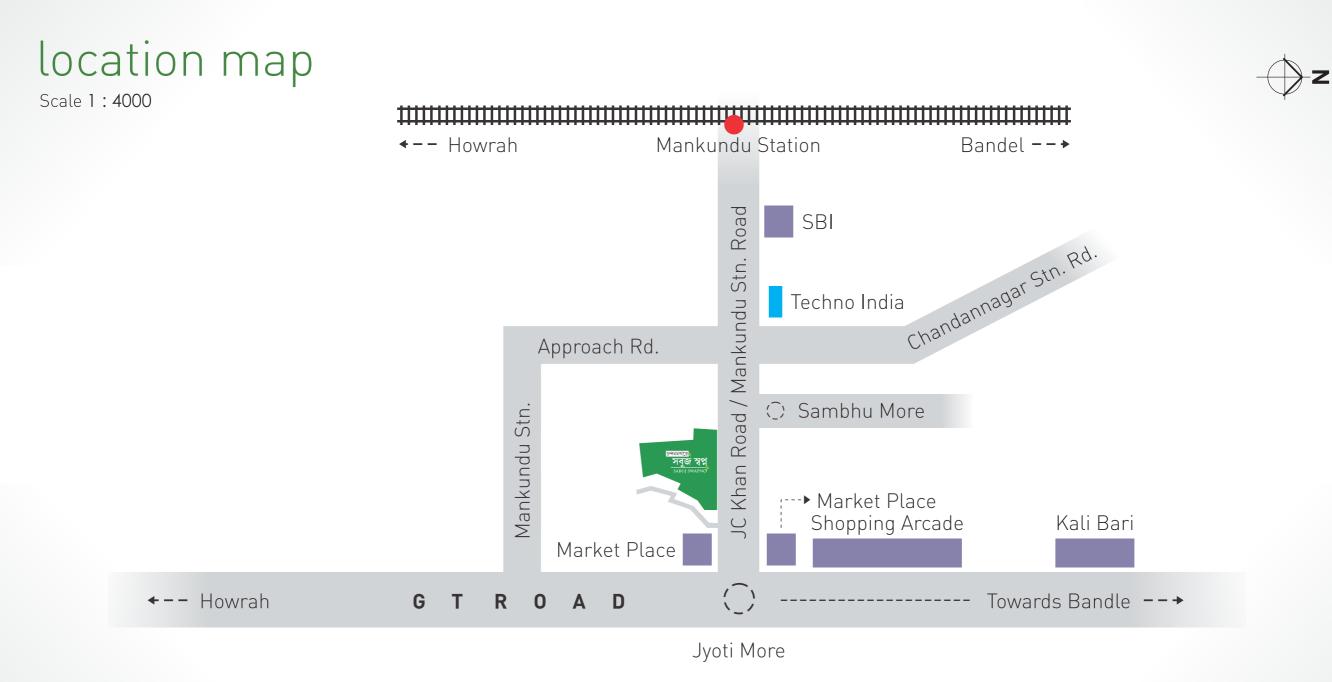

#### Location Advantage

Sabuj Swapno boasts not only lush greenery and good social infrastructure but also malls, educational institutions and hospitals. The project is at a stone throw distance from Maankundu Railway Station.