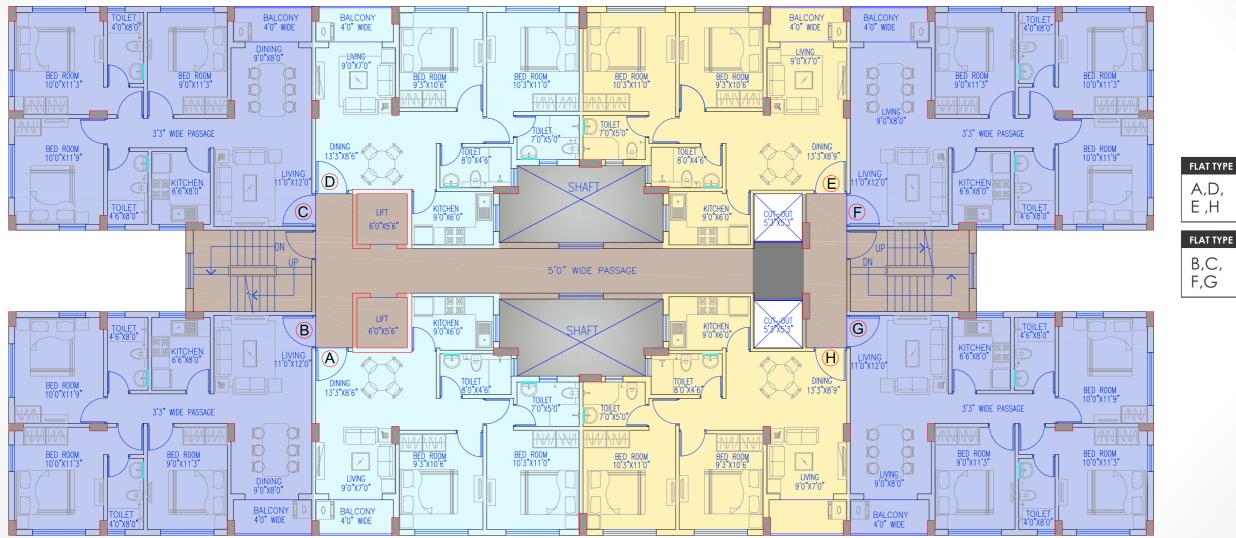

# BLOCK : 2 TYPICAL FLOOR PLAN (2nd to 7th)

| FLAT TYPE    | AREA(SQFT.) | внк |
|--------------|-------------|-----|
| A,D,<br>E ,H | 873         | 2   |
|              |             |     |
| FLAT TYPE    | AREA(SQFT.) | внк |

S

Ν

| FLAT TYPE | AREA(SQFT.) | внк |
|-----------|-------------|-----|
| A,B       | 1116        | 3   |
| FLAT TYPE | AREA(SQFT.) | внк |
| C,F       | 1049        | 3   |
| FLAT TYPE | AREA(SQFT.) | внк |
| D,E       | 1116        | 2   |