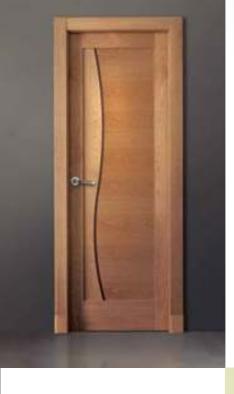

#### Doors / Windows Apartment entrance door

Wooden frame with door shutter / Flush Door Bedroom doors: Hardwood frame with flush door shutter Windows & ventilators: /UPVC Aluminium windows.