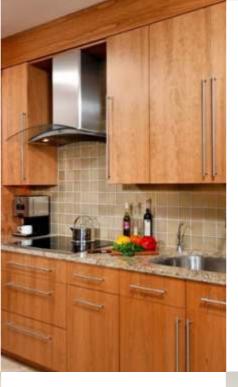

### Apartment Units

Flooring Living / Dining / Foyer: Glazed tiles Bedrooms / Kitchen: Vitrified tiles Balcony / Utility: Anti-skid ceramic tiles Bathrooms: Anti-skid ceramic tiles Dado: Glazed tiles

### Kitchen

Granite kitchen counter with stainless steel sink Dado: Glazed tiles 2" above platform