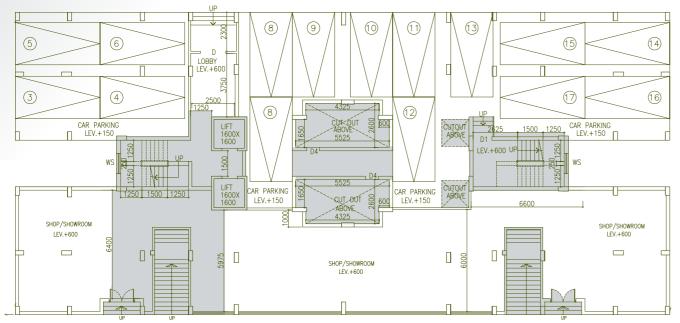

## BLOCK : 1 GROUND FLOOR & FIRST FLOOR PLAN

### GROUND FLOOR PLAN

| COMMERCIAL | AREA(SQFT.) | COMMERCIAL | AREA(SQFT.) |
|------------|-------------|------------|-------------|
| 1          | 379         | 6          | 374         |
| COMMERCIAL | AREA(SQFT.) | COMMERCIAL | AREA(SQFT.) |
| 2          | 569         | 7          | 393         |
| COMMERCIAL | AREA(SQFT.) | COMMERCIAL | AREA(SQFT.) |
| 3          | 441         | 8          | 449         |
| COMMERCIAL | AREA(SQFT.) | COMMERCIAL | AREA(SQFT.) |
| 4          | 300         | 9          | 504         |
| COMMERCIAL | AREA(SQFT.) | COMMERCIAL | AREA(SQFT.) |
| 5          | 406         | 10         | 379         |

| COMMERCIAL                    | AREA(SQFT.)                 | FLAT TYPE | AREA(SQFT.)        | ВНК      |
|-------------------------------|-----------------------------|-----------|--------------------|----------|
| 1                             | 949                         | С         | 973                | 2        |
| COMMERCIAL AREA(SQFT.)        |                             | FLAT TYPE | AREA(SQFT.)        | внк      |
| 2                             | 1339                        | D         | 873                | 2        |
|                               |                             |           |                    |          |
| COMMERCIAL                    | AREA(SQFT.)                 | FLAT TYPE | AREA (SQFT.)       | внк      |
| COMMERCIAL<br>3               | <b>AREA</b> (SQFT.)<br>1040 | FLAT TYPE | AREA(sqft.)<br>872 | внк<br>2 |
| COMMERCIAL<br>3<br>COMMERCIAL | 1040                        | _         |                    |          |

S

Ν

FIRST FLOOR PLAN

BLOCK:1

S