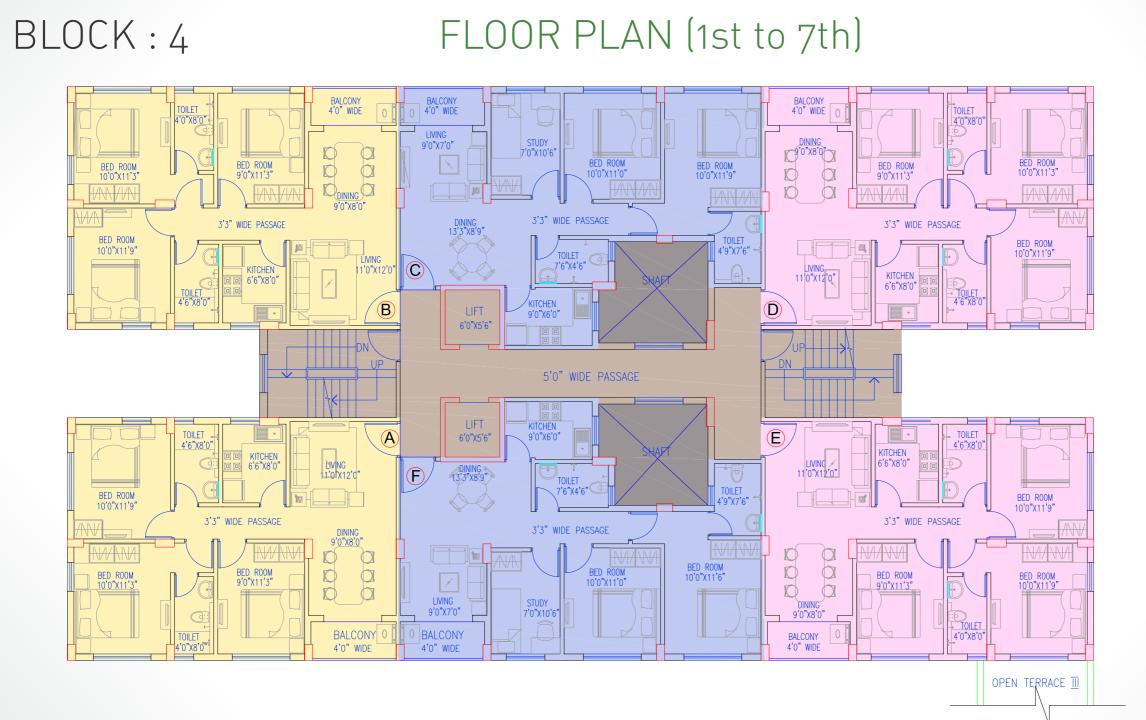

# BLOCK : 2 GROUND FLOOR & FIRST FLOOR PLAN



| COMMERCIAL             | AREA(SQFT.) | FLAT TYPE | AREA(SQFT.) | внк |
|------------------------|-------------|-----------|-------------|-----|
| 1,4                    | 886         | D,E       | 873         | 2   |
| COMMERCIAL AREA(SQFT.) |             | FLAT TYPE |             | внк |
|                        |             |           |             |     |

FIRST FLOOR PLAN



### GROUND FLOOR PLAN

| COMMERCIAL     | AREA(SQFT.) |
|----------------|-------------|
| SHOP/ SHOWROOM | 3829        |

S

# BLOCK : 2 TYPICAL FLOOR PLAN (2nd to 7th)



| FLAT TYPE    | AREA(SQFT.) | внк |
|--------------|-------------|-----|
| A,D,<br>E ,H | 873         | 2   |
|              |             |     |
| FLAT TYPE    | AREA(SQFT.) | внк |

S

Ν





| FLAT TYPE | AREA(SQFT.) | внк |
|-----------|-------------|-----|
| A,B       | 1116        | 3   |
| FLAT TYPE | AREA(SQFT.) | внк |
| C,F       | 1049        | 3   |
| FLAT TYPE | AREA(SQFT.) | внк |
| D,E       | 1116        | 2   |

S

Ν



Produced by autodesk educational product.



- OPTIMUM OPEN AREA
- INDOOR GAMES AREA
- GYMNASIUM
- AC COMMUNITY HALL
- ADDA ZONE

- LANDSCAPED GARDEN
- JOGGING TRACK
- DECORATED LOBBY
- BABY SITTING ROOM
- 24x7 POWER BACKUP\*
- 24 HOUR WATER SUPPLY
- VIDEO INTERCOM FACILITY
- CCTV MONITORING
- DE-IONIZATION PLANT\*
- ROUND THE CLOCK SECURITY

- SECURED & GATED COMMUNITY
- SWIMMING POOL WITH CHANGING ROOM
- CHILDREN PLAY AREA
- FIRE FIGHTING
- VISITORS CAR PARKING



### Common Area

Flooring Lift lobby / Corridors: Marble / Vitrified tile floori