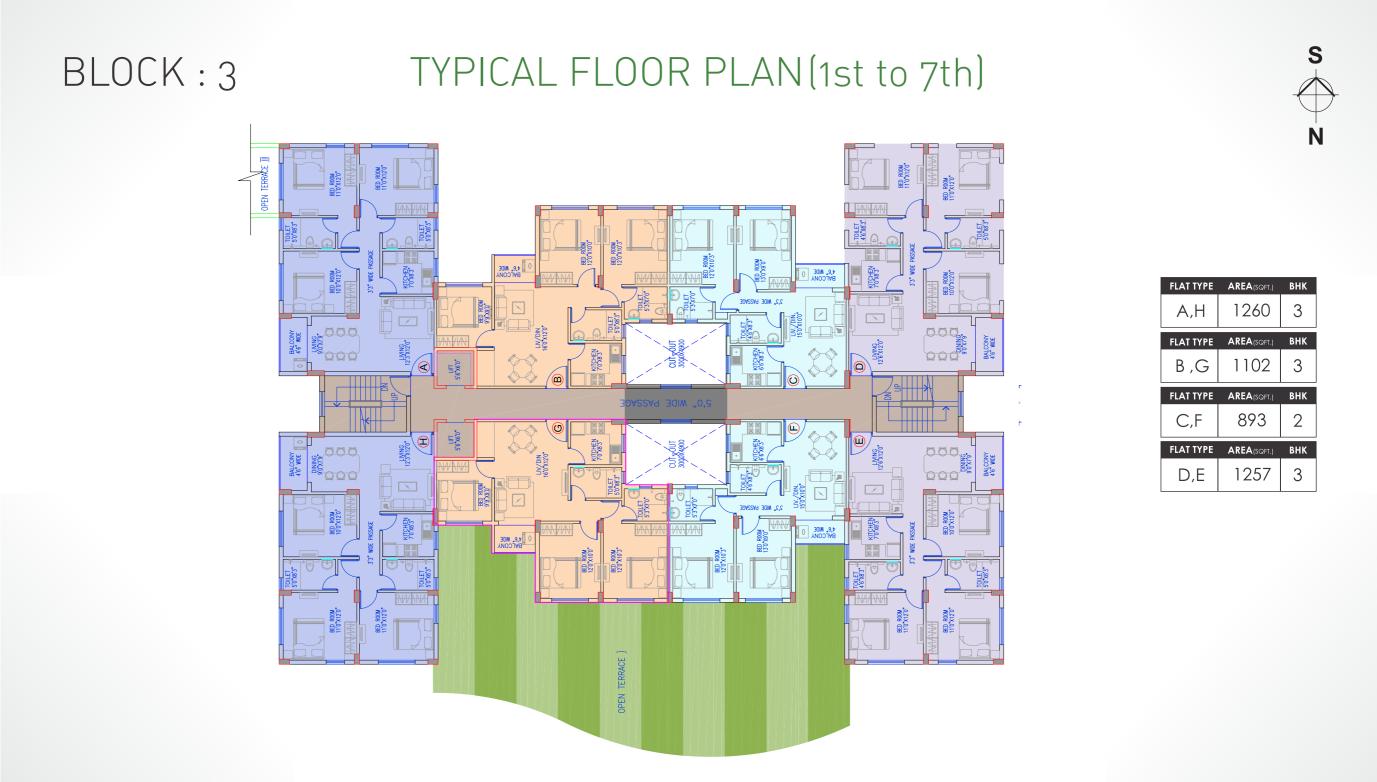

S

Ν

| FLAT TYPE | AREA(SQFT.) | внк |
|-----------|-------------|-----|
| A,B       | 1116        | 3   |
| FLAT TYPE | AREA(SQFT.) | внк |
| C,F       | 1049        | 3   |
| FLAT TYPE | AREA(SQFT.) | внк |
| D,E       | 1116        | 2   |