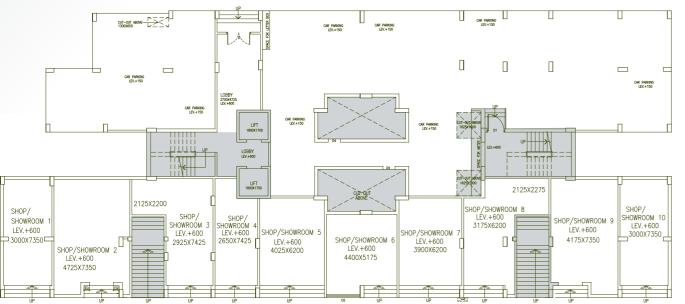

### GROUND FLOOR PLAN

| COMMERCIAL | AREA(SQFT.) | COMMERCIAL | AREA(SQFT.) |
|------------|-------------|------------|-------------|
| 1          | 379         | 6          | 374         |
| COMMERCIAL | AREA(SQFT.) | COMMERCIAL | AREA(SQFT.) |
| 2          | 569         | 7          | 393         |
| COMMERCIAL | AREA(SQFT.) | COMMERCIAL | AREA(SQFT.) |
| 3          | 441         | 8          | 449         |
| COMMERCIAL | AREA(SQFT.) | COMMERCIAL | AREA(SQFT.) |
| 4          | 300         | 9          | 504         |
| COMMERCIAL | AREA(SQFT.) | COMMERCIAL | AREA(SQFT.) |
| 5          | 406         | 10         | 379         |

### GROUND FLOOR PLAN

| COMMERCIAL     | AREA(SQFT.) |
|----------------|-------------|
| SHOP/ SHOWROOM | 3829        |

S