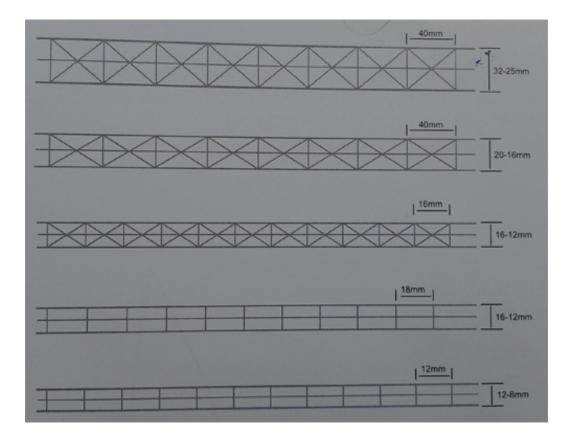

## Polycarbonate Honeycomb Four wall Triple wall Structure Sheet

Polycarbonate Honeycomb Four wall Triple wall Structure Sheet,includes H-structure, Honeycomb and X-structure polycarbonate sheet, has the higher impact strength and the better heat insulation effect,widely used in constructions, can make UV protection on both sides,and can be simply installed.

## **Product Specification**

| Thickness(mm) | Structure                                 | Weight (g/sqm) | Standard<br>Colors        | Standard<br>Size(mm) | Light<br>Transmission% | K Value(W/m <sup>2</sup> K) |
|---------------|-------------------------------------------|----------------|---------------------------|----------------------|------------------------|-----------------------------|
| 6             | H-<br>Structure                           | 1500           |                           |                      | 82                     |                             |
| 8             |                                           | 1600           |                           |                      | 77                     | 2.8                         |
| 10            | 2 types of                                | 2000           |                           |                      | 76                     | 2.7                         |
| 12            | structure<br>proposal<br>can be<br>chosed | 2100           | Clear,<br>Blue,<br>Green, | Width X Length       | 74                     | 2.6                         |
| 14            |                                           | 24000          |                           |                      | 72                     | 2.5                         |
| 16            |                                           | 2700           |                           |                      | 70                     | 2.3                         |
| 10            | X-                                        | 2000           | Brown,                    | 1220 X 11900         | 66                     | 2.7                         |
| 12            | Strucutre                                 | 2100           | Opal,                     | 2100 X 11900         | 65                     | 2.6                         |
| 14            | 3types of structure proposal can be       | 2400           | Grey                      |                      | 64                     | 2.5                         |
| 16            |                                           | 2700           |                           |                      | 62                     | 2.3                         |
| 20            |                                           | 3000           |                           |                      | 62                     | 2.0                         |
| 25            |                                           | 3500           |                           |                      | 60                     | 1.7                         |
| 32            | choosed                                   | 3800           |                           |                      | 58                     | 1.5                         |