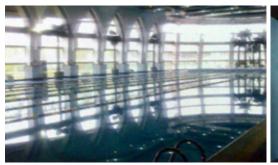

ess of below 6mm, can be cold bending, the smallest bending radius is 150 times than the sheet thickness. Above 6mm thickness, the sheets need hotly curved

## **Product Specification**

| Thickness(mm) | Standard Width(mm) | Standard Length(mm) | Specific Gravity | Standard Colors     |
|---------------|--------------------|---------------------|------------------|---------------------|
| 2.5           | 915-1830           | 15250-30500         | 1.2              | clear, Green-blue,  |
| upto 10       |                    |                     |                  | blue, green, brown, |

-For large orders color and size can be custom made

## **Project Exemplification**

## **Applications:**

- Bathroom
- Upholster, Lightning,
- Indoor partition, Folding screen
- · Sunshade, Ceiling