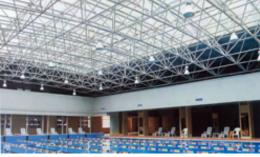

kness of below 6mm, can be cold bending, the smallest bending radius is 150 times than the sheet thickness. Above 6mm thickness, the sheets need hotly curved

## **Product Specification**

| Thickness(mm) | Standard Width(mm) | Standard Length(mm) | Specific Gravity | Standard Colors     |
|---------------|--------------------|---------------------|------------------|---------------------|
| 2.5           | 915-1830           | 15250-30500         | 1.2              | clear, Green-blue,  |
| upto 10       |                    |                     |                  | blue, green, brown, |

-For large orders color and size can be custom made

## **Project Exemplification**

## **Applications:**

- Bathroom
- Upholster, Lightning,
- Indoor partition, Folding screen
- · Sunshade, Ceiling