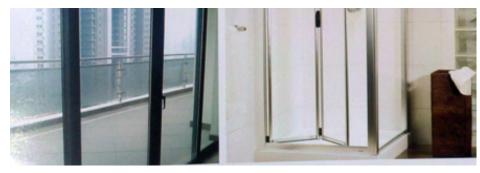

## **Applications:**

- Bathroom
- Upholster, Lightning,
- Indoor partition, Folding screen
- · Sunshade, Ceiling