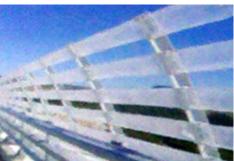

## Polycarbonate Anti scratch Sheet

Polycarbonate Anti scratch Sheet has the excellent scratch resistant effect, it's the ideal upgrading products for the transparent part of the soundbarrier, even used in automobile industry, electron industry, building glass, skylights, counter of the bank, shower room, furniture, machine accessories, plating mirror, sign board printing, veifl, mould crust, etc.

## **Applications:**

- Soundbarrier, wind barrier
- Automobile industry
- Building glass
- Skylights
- Counter of bank
- Shower room furniture
- Electron industry
- Machine accessories
- Veil
- Mould crust
- Transparent covers for gas