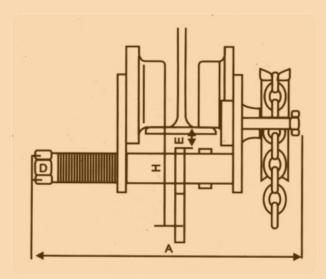

#### TECHNICAL PARAMETERS

| Rated capacity (Ton)     |   | 1      | 2       | 3       | 5       | 10      |
|--------------------------|---|--------|---------|---------|---------|---------|
| Test load (Ton)          |   | 1.5    | 2.5     | 3.75    | 6.25    | 12.5    |
| Min. radius of curve (M) |   | 1.0    | 1.1     | 1.3     | 1.4     | 1.7     |
| Dimensions (mm)          | Α | 246    | 278     | 289     | 328     | 423     |
|                          | В | 206    | 233     | 276     | 302     | 390     |
|                          | С | 194    | 238     | 283     | 327     | 416     |
|                          | Н | 97     | 126     | 145     | 170     | 212     |
|                          | Е | 22     | 28      | 28      | 35      | 42      |
| I-Beam width (mm)        |   | 75-125 | 100-150 | 100-150 | 125-175 | 125-210 |
| Net weight (Kg.)         |   | 12.2   | 18.8    | 28.9    | 42.6    | 82      |