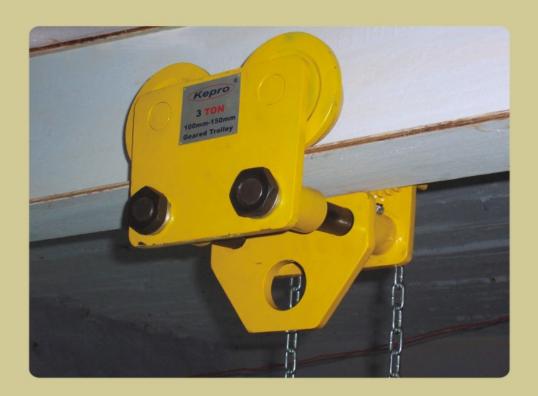

## **Kepro Hand Operated Geared Travelling Trolley**

## Capacity 1 Ton to 10 Ton

- \* Rugged steel construction of Frame.
- Lifetime lubricated double sealed ball bearings.
- \* Specially contour wheels made of high grade modular Cast Iron
  Perfect Contact on I and H beams.
- \* The traveling wheel axles are made of high tensile steel.
- \* Adjustable to fit various size wide flange and I-Beams.
- Proof tested to 25% overload.
- \* Design generally Complies with International standards.
- \* All products are warranted to be free from defects in material and workmanship for six months from the date of supply.