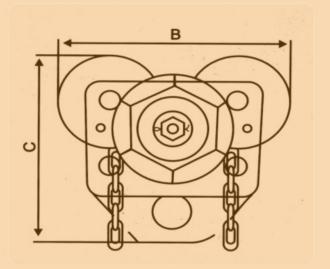

#### TECHNICAL PARAMETERS

| Rated capacity (Ton)     |   | 1      | 2       | 3       | 5       | 10      |
|--------------------------|---|--------|---------|---------|---------|---------|
| Test load (Ton)          |   | 1.5    | 2.5     | 3.75    | 6.25    | 12.5    |
| Min. radius of curve (M) |   | 1.0    | 1.1     | 1.3     | 1.4     | 1.7     |
| Dimensions (mm)          | Α | 246    | 278     | 289     | 328     | 423     |
|                          | В | 206    | 233     | 276     | 302     | 390     |
|                          | С | 194    | 238     | 283     | 327     | 416     |
|                          | Н | 97     | 126     | 145     | 170     | 212     |
|                          | Е | 22     | 28      | 28      | 35      | 42      |
| I-Beam width (mm)        |   | 75-125 | 100-150 | 100-150 | 125-175 | 125-210 |
| Net weight (Kg.)         |   | 12.2   | 18.8    | 28.9    | 42.6    | 82      |